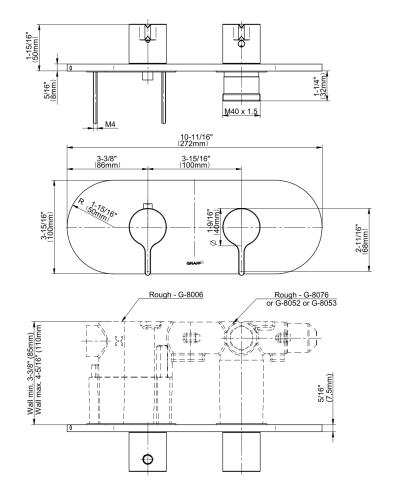

## G-8047H-LM46E0-T

Terra Collection Terra M-Series Valve Horizontal Trim with Two Handles

## **Product Features**

- Two metal handles
- · Decorative trim plate
- Use with G-8006 and G-8076, G-8077, G-8052 or G-8053 thermostatic rough valves
- To complete package, you must order rough valves