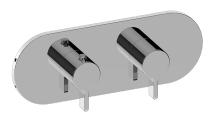

## G-8047H-LM46E0-T

Terra Collection Terra M-Series Valve Horizontal Trim with Two Handles

## **Product Features**

- Two metal handles
- · Decorative trim plate
- Use with G-8006 and G-8076, G-8077, G-8052 or G-8053 thermostatic rough valves
- To complete package, you must order rough valves