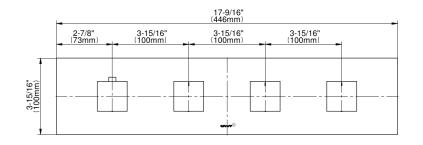

## G-8059H-SH0-T

Incanto Collection M-Series Valve Horizontal Trim with Four Handles