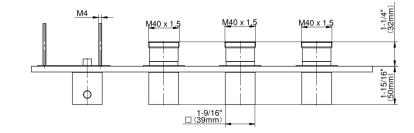

## G-8059H-SH0-T

Incanto Collection M-Series Valve Horizontal Trim with Four Handles