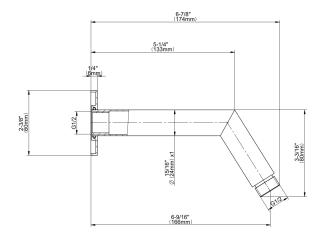

## **Product Features**

- Includes arm and round flange
- 1/2" NPT female thread inlet
- For use with all showerheads (especially G-8449)