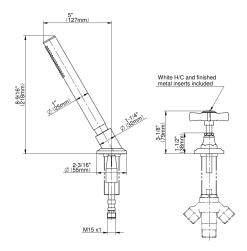

## G-6955-C16B

Camden Collection Camden Deck-Mounted Handshower & Diverter Set

## **Product Features**

- Matches G-6950-C16B Roman tub set
- Handshower hose included