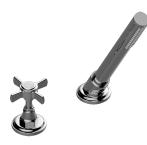

## G-6955-C16B

Camden Collection Camden Deck-Mounted Handshower & Diverter Set

## **Product Features**

- Matches G-6950-C16B Roman tub set
- Handshower hose included