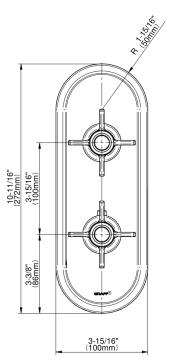

## **Product Features**

- Two metal handles, decorative trim plate
- Use with M-Series rough valves