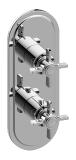

Camden Collection

M-Series Valve Trim with Two Handles

## **Product Features**

- Two metal handles, decorative trim plate
- Use with M-Series rough valves