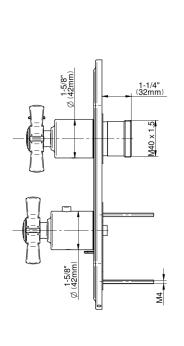

## **Product Features**

- Two metal handles, decorative trim plate
- Use with M-Series rough valves