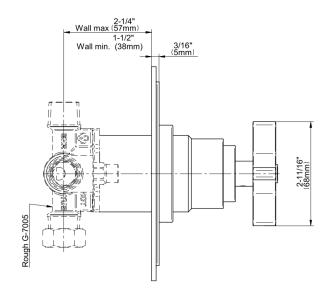

## G-7045-C15S-T

Finezza Collection Finezza Pressure Balancing Valve Trim Plate with Handle

## **Product Features**

- Single metal handle and decorative trim plate
- Use with G-7005 Pressure Balancing rough valve