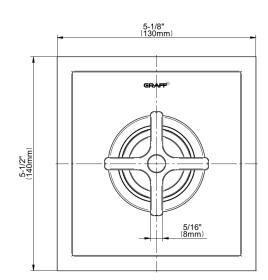

## G-7045-C15S-T

Finezza Collection Finezza Pressure Balancing Valve Trim Plate with Handle