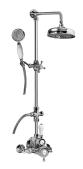

## CD2.01-C2S

Adley Collection Exposed Thermostatic Shower System w/Handshower (Rough & Trim)

## **Product Features**

- 1/2" Thermostatic Valve
- Stop/Volume Control Valves
- Showerhead, 12" shower arm,
- flangeIncludes matching handshower
- Includes 59" shower hoseShowerhead Features No-Clog,
- Easy-Clean Spray Nozzles • Optional Metal Handshower Handle - Use code CD2.11-\*\*\*.\*\*
- Flow rates: showerhead ≤ 1.8 max gpm, handshower ≤ 1.5 max gpm