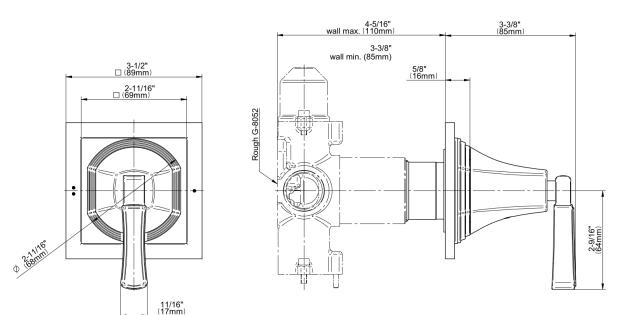

# G-8073-LM47E1-T

**Finezza Collection** Finezza UNO Two-Way Diverter Valve Trim Plate and Handle

## **Product Features**

- Single metal handle
- · Decorative trim plate
- Use with G-8052 2-way diverter (pass through) control rough valve WITH off function
- To complete package, you must order rough valve