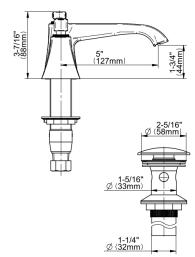

## **Product Features**

- Installs on 8" centers
- Aerated flow rate ≤1.2 max gpm
- 1-3/16" hole cutout (x3)
- Includes push-top umbrella pop-up drain w/overflow
- Optional decorative trap G-9973