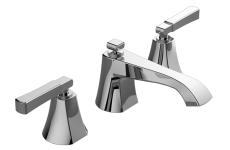

## **Product Features**

- Installs on 8" centers
- Aerated flow rate ≤1.2 max gpm
- 1-3/16" hole cutout (x3)
- Includes push-top umbrella pop-up drain w/overflow
- Optional decorative trap G-9973