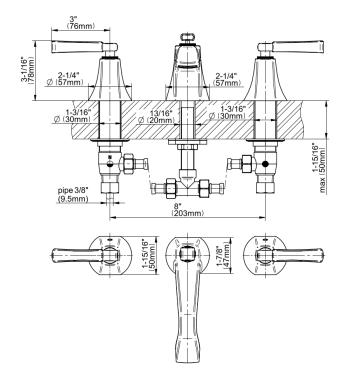

## **Product Features**

- Installs on 8" centers
- Aerated flow rate ≤1.2 max gpm
- 1-3/16" hole cutout (x3)
- Includes push-top umbrella pop-up drain w/overflow
- Optional decorative trap G-9973