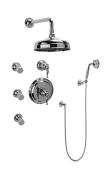

## GA5.222B-LM22S

Lauren Collection Full Thermostatic Shower System with Transfer Valve (Rough & Trim)

## **Product Features**

- 3/4" Thermostatic Valve1/2" 4-Port Diverter Valve with 3 outlets and off function
- 8" Showerhead with 11" Wall-Mount Arm & Flange
- Swivel Body Sprays (3 pieces)
- Handshower Set w/Wall
- · Showerhead Features No-Clog, Easy-Clean Spray Nozzles
- Flow Rates: showerhead ≤2.0 max gpm, handshower ≤1.5 max gpm