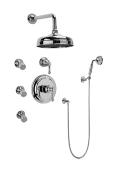

## GA5.222B-LM15S

Full Thermostatic Shower System with Transfer Valve (Rough & Trim)

## **Product Features**

- 3/4" Thermostatic Valve
  1/2" 4-Port Diverter Valve with
- 3 outlets and off function • 8" Showerhead with 11" Wall-Mount Arm & Flange
- Swivel Body Sprays (3 pieces)
  Handshower Set w/Wall
- Bracket • Showerhead Features No-Clog,
- Easy-Clean Spray Nozzles
- Flow Rates: showerhead ≤2.0 max gpm, handshower ≤1.5 max gpm