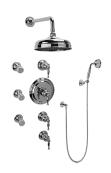

## **GA1.222B-LM22S**

Lauren Collection Lauren Thermostatic Set w/Body Sprays & Handshower (Rough & Trim)

## **Product Features**

- 3/4" Thermostatic Valve
- 8" Showerhead with 11" Wall-Mount Arm & Flange
- Swivel Body Sprays (3 pieces)
- Handshower Set w/Wall Bracket and Wall Elbow
- Stop/Volume Control Valves (3 pieces)
- Showerhead Features No-Clog, Easy-Clean Spray Nozzles
- Optional Extension Kit
- 3/4" Thermostatic Rough Valve Flow Rate ~18 gpm @60 psi
- Flow Rates: showerhead ≤2.0 max gpm, handshower ≤1.5 max gpm