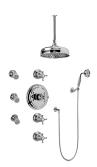

## GA1.221B-C2S

Adley Thermostatic Set w/Body Sprays & Handshower (Rough & Trim)

## **Product Features**

- 3/4" Thermostatic Valve
- 8" Showerhead w/12" Ceiling-Mounted Shower Arm
- Swivel Body Sprays (3 pieces)
- Handshower Set w/Wall Bracket and Wall Elbow
- Stop/Volume Control Valves (3 pieces)
- Showerhead Features No-Clog, Easy-Clean Spray Nozzles
- Flow Rates: showerhead ≤2.0 max gpm, handshower ≤1.5 max gpm
- Optional Extension Kit