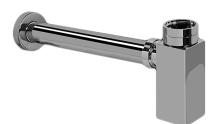

## **Product Features**

- 1-1/4" Trap
- With 1-1/4" Tailpiece

## **Available Finishes**

- 24K Polished Gold
- 24K Brushed Gold
- Brushed Brass PVD®
- Brushed Gold PVD®
- Architectural Black™
- Brushed Nickel
- Brushed Nickel PVD®
- Brushed Onyx PVD®
- Brushed Tuscan Bronze PVD®
- Rose Gold / Brushed Copper PVD®
- Gunmetal PVD®
- Matte Black
- Olive Bronze
- Onyx PVD®
- Polished Brass PVD®
- Polished Chrome
- Polished Gold PVD®
- Polished Nickel
- Polished Nickel PVD®
- Polished Tuscan Bronze PVD®
- Rose Gold / Polished Copper PVD®
- Satin Gold PVD®
- Steelnox® (Satin Nickel)
- Un?nished Brass
- Unfinished Brushed Brass
- Vintage Brushed Brass
- Warm Bronze PVD®
- Architectural White

<sup>\*</sup> Special order finish - call for availability