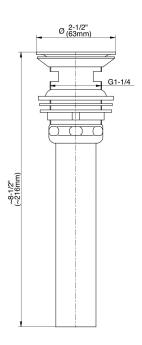

## **Product Features**

- Fits 1-3/4" Drain Opening
- With 1-1/4" Tailpiece

## **Available Finishes**

- 24K Polished Gold
- 24K Brushed Gold
- Brushed Brass PVD®
- Brushed Gold PVD®
- Architectural Black™
- Brushed Nickel
- Brushed Nickel PVD®
- Brushed Onyx PVD®
- Brushed Tuscan Bronze PVD®
- Rose Gold / Brushed Copper PVD®
- Gunmetal PVD®
- Matte Black
- Olive Bronze
- Onyx PVD®
- Polished Brass PVD®
- Polished Chrome
- Polished Gold PVD®
- Polished Nickel
- Polished Nickel PVD®
- Polished Tuscan Bronze PVD®
- Rose Gold / Polished Copper PVD®
- Satin Gold PVD®
- Steelnox® (Satin Nickel)
- Un?nished Brass
- Unfinished Brushed Brass
- Vintage Brushed Brass
- Warm Bronze PVD®
- Architectural White

<sup>\*</sup> Special order finish - call for availability