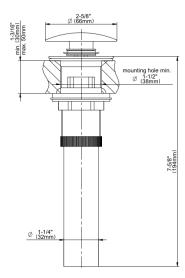

## **Product Features**

- Fits 1-1/2" Drain Opening
- With 1-1/4" Tailpiece
- May be used for Vessel Sinks with Overflow Holes