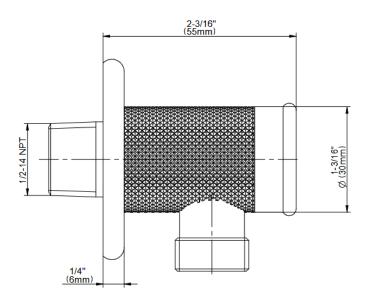

Polished Gold
- 24K Brushed Gold
- Brushed Brass PVD®
- Brushed Brass PVD®/Onyx PVD® Accents
- Brushed Gold PVD®
- Architectural Black™
- Brushed Nickel
- Brushed Nickel PVD®
- Brushed Onyx PVD®
- Brushed Tuscan Bronze PVD®
- Rose Gold / Brushed Copper PVD®
- Gunmetal PVD®
- Matte Black
- Matte Black/Polished Brass PVD®
- Olive Bronze
- Onyx PVD®
- Polished Brass PVD®
- Polished Chrome
- Polished Gold PVD®
- Polished Nickel
- Polished Nickel PVD®
- Polished Tuscan Bronze PVD®
- Polished Tuscan Bronze PVD®/Brushed Gold PVD® Accents
- Rose Gold / Polished Copper PVD®
- Satin Gold PVD®
- Steelnox® (Satin Nickel)
- Vintage Brushed Brass
- Warm Bronze PVD®
- Architectural White

<sup>\*</sup> Special order finish - call for availability

RIVA Traditional wall supply elbow diamond knurled