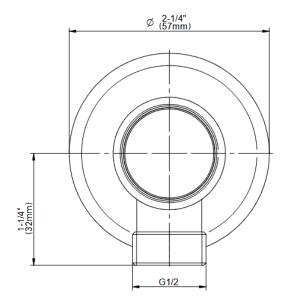

4K Polished Gold
- 24K Brushed Gold
- Brushed Brass PVD®
- Brushed Brass PVD®/Onyx PVD® Accents
- Brushed Gold PVD®
- Architectural Black™
- Brushed Nickel
- Brushed Nickel PVD®
- Brushed Onyx PVD®
- Brushed Tuscan Bronze PVD®
- Rose Gold / Brushed Copper PVD®
- Gunmetal PVD®
- Matte Black
- Matte Black/Polished Brass PVD®
- Olive Bronze
- Onyx PVD®
- Polished Brass PVD®
- Polished Chrome
- Polished Gold PVD®
- Polished Nickel
- Polished Nickel PVD®
- Polished Tuscan Bronze PVD®
- Polished Tuscan Bronze PVD®/Brushed Gold PVD® Accents
- Rose Gold / Polished Copper PVD®
- Satin Gold PVD®
- Steelnox® (Satin Nickel)
- Vintage Brushed Brass
- Warm Bronze PVD®
- Architectural White

<sup>\*</sup> Special order finish - call for availability

RIVA Traditional wall supply elbow diamond knurled