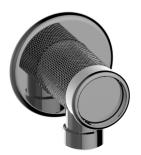

## **Available Finishes**

- 24K Polished Gold
- 24K Brushed Gold
- Brushed Brass PVD®
- Brushed Brass PVD®/Onyx PVD® Accents
- Brushed Gold PVD®
- Architectural Black™
- Brushed Nickel
- Brushed Nickel PVD®
- Brushed Onyx PVD®
- Brushed Tuscan Bronze PVD®
- Rose Gold / Brushed Copper PVD®
- Gunmetal PVD®
- Matte Black
- Matte Black/Polished Brass PVD®
- Olive Bronze
- Onyx PVD®
- Polished Brass PVD®
- Polished Chrome
- Polished Gold PVD®
- Polished Nickel
- Polished Nickel PVD®
- Polished Tuscan Bronze PVD®
- Polished Tuscan Bronze PVD®/Brushed Gold PVD® Accents
- Rose Gold / Polished Copper PVD®
- Satin Gold PVD®
- Steelnox® (Satin Nickel)
- Vintage Brushed Brass
- Warm Bronze PVD®
- Architectural White

<sup>\*</sup> Special order finish - call for availability

RIVA Traditional wall