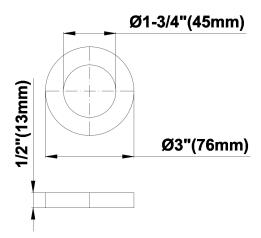

## **Product Features**

• Dimensions: 3" x 1/2"

## **Available Finishes**

- 24K Polished Gold
- 24K Brushed Gold
- Brushed Brass PVD®
- Brushed Gold PVD®
- Architectural Black™
- Brushed Nickel
- Brushed Nickel PVD®
- Brushed Onyx PVD®
- Brushed Tuscan Bronze PVD®
- Rose Gold / Brushed Copper PVD®
- Gunmetal PVD®
- Matte Black
- Olive Bronze
- Onyx PVD®
- Polished Brass PVD®
- Polished Chrome
- Polished Gold PVD®
- Polished Nickel
- Polished Nickel PVD®
- Polished Tuscan Bronze PVD®
- Rose Gold / Polished Copper PVD®
- Satin Gold PVD®
- Steelnox® (Satin Nickel)
- Un?nished Brass
- Unfinished Brushed Brass
- Vintage Brushed Brass
- Warm Bronze PVD®
- Architectural White

<sup>\*</sup> Special order finish - call for availability