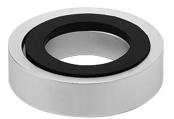

## **Product Features**

• Dimensions: 3" x 1/2"

## **Available Finishes**

- 24K Polished Gold
- 24K Brushed Gold
- Brushed Brass PVD®
- Brushed Gold PVD®
- Architectural Black™
- Brushed Nickel
- Brushed Nickel PVD®
- Brushed Onyx PVD®
- Brushed Tuscan Bronze PVD®
- Rose Gold / Brushed Copper PVD®
- Gunmetal PVD®
- Matte Black
- Olive Bronze
- Onyx PVD®
- Polished Brass PVD®
- Polished Chrome
- Polished Gold PVD®
- Polished Nickel
- Polished Nickel PVD®
- Polished Tuscan Bronze PVD®
- Rose Gold / Polished Copper PVD®
- Satin Gold PVD®
- Steelnox® (Satin Nickel)
- Un?nished Brass
- Unfinished Brushed Brass
- Vintage Brushed Brass
- Warm Bronze PVD®
- Architectural White

<sup>\*</sup> Special order finish - call for availability