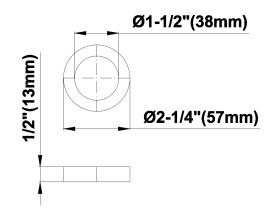

## **Product Features**

• Dimensions: 2-1/4" x 1/2"

## **Available Finishes**

- 24K Polished Gold
- 24K Brushed Gold
- Brushed Brass PVD®
- Brushed Gold PVD®
- Architectural Black™
- Brushed Nickel
- Brushed Nickel PVD®
- Brushed Onyx PVD®
- Brushed Tuscan Bronze PVD®Rose Gold / Brushed Copper
- PVD®
- Gunmetal PVD®
- Matte Black
- Olive Bronze
- Onyx PVD®
- Polished Brass PVD®
- Polished Chrome
- Polished Gold PVD®
- Polished Nickel
- Polished Nickel PVD®
- Polished Tuscan Bronze PVD®
  Rose Gold / Polished Copper PVD®
- Satin Gold PVD®
- Steelnox® (Satin Nickel)
- Un?nished Brass
- Unfinished Brushed Brass
- Vintage Brushed Brass
- Warm Bronze PVD®
- Architectural White

\* Special order finish - call for availability