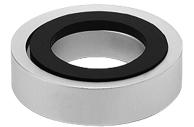

## **Product Features**

• Dimensions: 2-1/4" x 1/2"

## **Available Finishes**

- 24K Polished Gold
- 24K Brushed Gold
- Brushed Brass PVD®
- Brushed Gold PVD®
- Architectural Black™
- Brushed Nickel
- Brushed Nickel PVD®
- Brushed Onyx PVD®
- Brushed Tuscan Bronze PVD®Rose Gold / Brushed Copper
- PVD®
- Gunmetal PVD®
- Matte Black
- Olive Bronze
- Onyx PVD®
- Polished Brass PVD®
- Polished Chrome
- Polished Gold PVD®
- Polished Nickel
- Polished Nickel PVD®
- Polished Tuscan Bronze PVD®
  Rose Gold / Polished Copper PVD®
- Satin Gold PVD®
- Steelnox® (Satin Nickel)
- Un?nished Brass
- Unfinished Brushed Brass
- Vintage Brushed Brass
- Warm Bronze PVD®
- Architectural White

\* Special order finish - call for availability