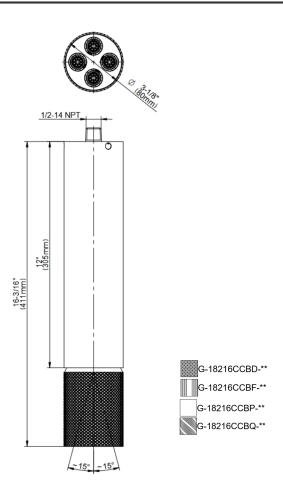

## **Available Finishes**

- 24K Polished Gold
- 24K Brushed Gold
- Brushed Brass PVD®
- Brushed Brass PVD®/Onyx PVD® Accents
- Brushed Gold PVD®
- Architectural Black™
- Brushed Nickel
- Brushed Nickel PVD®
- Brushed Onyx PVD®
- Brushed Tuscan Bronze PVD®
- Rose Gold / Brushed Copper PVD®
- Gunmetal PVD®
- Matte Black
- Matte Black/Polished Brass PVD®
- Olive Bronze
- Onyx PVD®
- Polished Brass PVD®
- Polished Chrome
- Polished Gold PVD®
- Polished Nickel
- Polished Nickel PVD®
- Polished Tuscan Bronze PVD®
- Polished Tuscan Bronze PVD®/Brushed Gold PVD® Accents
- Rose Gold / Polished Copper PVD®
- Satin Gold PVD®
- Steelnox® (Satin Nickel)
- Vintage Brushed Brass
- Warm Bronze PVD®
- Architectural White

<sup>\*</sup> Special order finish - call for availability