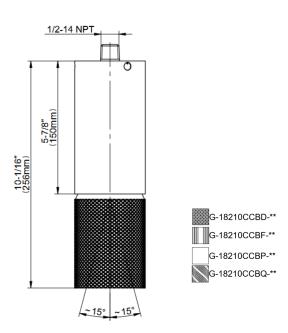

## **Available Finishes**

- 24K Polished Gold
- 24K Brushed Gold
- Brushed Brass PVD®
- Brushed Brass PVD®/Onyx PVD® Accents
- Brushed Gold PVD®
- Architectural Black™
- Brushed Nickel
- Brushed Nickel PVD®
- Brushed Onyx PVD®
- Brushed Tuscan Bronze PVD®
- Rose Gold / Brushed Copper PVD®
- Gunmetal PVD®
- Matte Black
- Matte Black/Polished Brass PVD®
- Olive Bronze
- Onyx PVD®
- Polished Brass PVD®
- Polished Chrome
- Polished Gold PVD®
- Polished Nickel
- Polished Nickel PVD®
- Polished Tuscan Bronze PVD®
- Polished Tuscan Bronze PVD®/Brushed Gold PVD® Accents
- Rose Gold / Polished Copper PVD®
- Satin Gold PVD®
- Steelnox® (Satin Nickel)
- Vintage Brushed Brass
- Warm Bronze PVD®
- Architectural White

<sup>\*</sup> Special order finish - call for availability