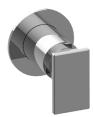

## **Product Features**

- Single metal handle
- Decorative trim plate
- To complete package, you must order G-8050 3-way PBV diverter rough valve