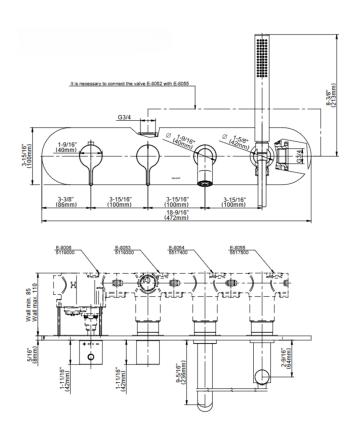

## **Product Features**

- Single metal handle
- Decorative trim plate
- To complete package, you must order G-8050 3-way PBV diverter rough valve