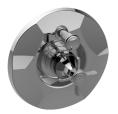

## **Product Features**

- Single metal handle
- Decorative trim plate
- Includes push-button diverter
- Use with G-7055 Pressure
- Balancing Rough Valve