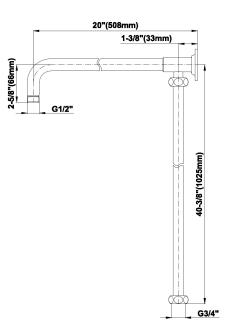

## **Available Finishes**

- 24K Polished Gold
- 24K Brushed Gold
- Brushed Brass PVD®
- Brushed Gold PVD®
- Architectural Black™
- Brushed Nickel
- Brushed Nickel PVD®
- Brushed Onyx PVD®
- Brushed Tuscan Bronze PVD®
- Rose Gold / Brushed Copper PVD®
- Gunmetal PVD®
- Matte Black
- Olive Bronze
- Onyx PVD®
- Polished Brass PVD®
- Polished Chrome
- Polished Gold PVD®
- Polished Nickel
- Polished Nickel PVD®
- Polished Tuscan Bronze PVD®
- Rose Gold / Polished Copper PVD®
- Satin Gold PVD®
- Steelnox® (Satin Nickel)
- Un?nished Brass
- Unfinished Brushed Brass
- Vintage Brushed Brass
- Warm Bronze PVD®
- Architectural White

<sup>\*</sup> Special order finish - call for availability