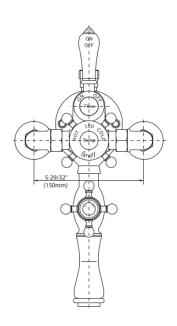

## **Product Features**

4GPM at 60PSI

## **Available Finishes**

- 24K Polished Gold
- 24K Brushed Gold
- Brushed Brass PVD®
- Brushed Gold PVD®
- Architectural Black™
- Brushed Nickel
- Brushed Nickel PVD®
- Brushed Onyx PVD®
- Brushed Tuscan Bronze PVD®
- Rose Gold / Brushed Copper PVD®
- Gunmetal PVD®
- Matte Black
- Olive Bronze
- Onyx PVD®
- Polished Brass PVD®
- Polished Chrome
- Polished Gold PVD®
- Polished Nickel
- Polished Nickel PVD®
- Polished Tuscan Bronze PVD®
- Rose Gold / Polished Copper PVD®
- Satin Gold PVD®
- Steelnox® (Satin Nickel)
- Un?nished Brass
- Unfinished Brushed Brass
- Vintage Brushed Brass
- Warm Bronze PVD®
- Architectural White

<sup>\*</sup> Special order finish - call for availability