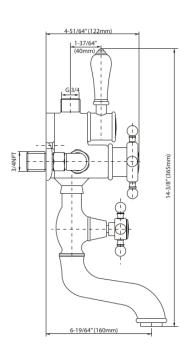

## **Product Features**

4GPM at 60PSI

## **Available Finishes**

- 24K Polished Gold
- 24K Brushed Gold
- Brushed Brass PVD®
- Brushed Gold PVD®
- Architectural Black™
- Brushed Nickel
- Brushed Nickel PVD®
- Brushed Onyx PVD®
- Brushed Tuscan Bronze PVD®
- Rose Gold / Brushed Copper PVD®
- Gunmetal PVD®
- Matte Black
- Olive Bronze
- Onyx PVD®
- Polished Brass PVD®
- Polished Chrome
- Polished Gold PVD®
- Polished Nickel
- Polished Nickel PVD®
- Polished Tuscan Bronze PVD®
- Rose Gold / Polished Copper PVD®
- Satin Gold PVD®
- Steelnox® (Satin Nickel)
- Un?nished Brass
- Unfinished Brushed Brass
- Vintage Brushed Brass
- Warm Bronze PVD®
- Architectural White

<sup>\*</sup> Special order finish - call for availability