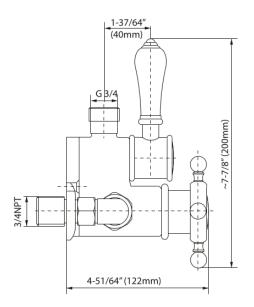

## **Available Finishes**

- 24K Polished Gold
- 24K Brushed Gold
- Brushed Brass PVD®
- Brushed Gold PVD®
- Architectural Black™
- Brushed Nickel
- Brushed Nickel PVD®
- Brushed Onyx PVD®
- Brushed Tuscan Bronze PVD®
- Rose Gold / Brushed Copper PVD®
- Gunmetal PVD®
- Matte Black
- Olive Bronze
- Onyx PVD®
- Polished Brass PVD®
- Polished Chrome
- Polished Gold PVD®
- Polished Nickel
- Polished Nickel PVD®
- Polished Tuscan Bronze PVD®
- Rose Gold / Polished Copper PVD®
- Satin Gold PVD®
- Steelnox® (Satin Nickel)
- Un?nished Brass
- Unfinished Brushed Brass
- Vintage Brushed Brass
- Warm Bronze PVD®
- Architectural White