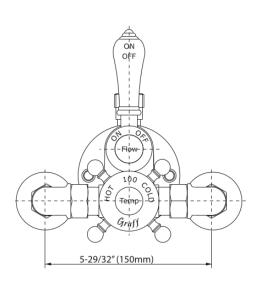

## **Available Finishes**

- 24K Polished Gold
- 24K Brushed Gold
- Brushed Brass PVD®
- Brushed Gold PVD®
- Architectural Black™
- Brushed Nickel
- Brushed Nickel PVD®
- Brushed Onyx PVD®
- Brushed Tuscan Bronze PVD®
- Rose Gold / Brushed Copper PVD®
- Gunmetal PVD®
- Matte Black
- Olive Bronze
- Onyx PVD®
- Polished Brass PVD®
- Polished Chrome
- Polished Gold PVD®
- Polished Nickel
- Polished Nickel PVD®
- Polished Tuscan Bronze PVD®
- Rose Gold / Polished Copper PVD®
- Satin Gold PVD®
- Steelnox® (Satin Nickel)
- Un?nished Brass
- Unfinished Brushed Brass
- Vintage Brushed Brass
- Warm Bronze PVD®
- Architectural White