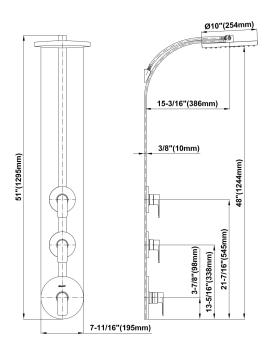

## **Available Finishes**

- 24K Polished Gold
- 24K Brushed Gold
- Brushed Brass PVD®
- $\bullet \ \, \text{Brushed Gold PVD} \\ \text{$\mathbb{R}$}$
- Architectural Black™
- Brushed Nickel
- Brushed Nickel PVD®
- Brushed Onyx PVD®
- Brushed Tuscan Bronze PVD®
- Rose Gold / Brushed Copper PVD®
- Gunmetal PVD®
- Matte Black
- Olive Bronze
- Onyx PVD®
- Polished Brass PVD®
- Polished Chrome
- Polished Gold PVD®
- Polished Nickel
- Polished Nickel PVD®
- Polished Tuscan Bronze PVD®
- Rose Gold / Polished Copper PVD®
- Satin Gold PVD®
- Steelnox® (Satin Nickel)
- Un?nished Brass
- Unfinished Brushed Brass
- Vintage Brushed Brass
- Warm Bronze PVD®
- Architectural White

<sup>\*</sup> Special order finish - call for availability