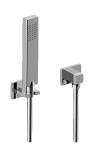

## **Product Features**

- Handshower with holder
- 59" shower hose and wall
- supply elbow Bracket fits all hoses with
- conical nut
  Handshower flow rate ≤ 1.5 max gpm
- Includes internal backflow preventer