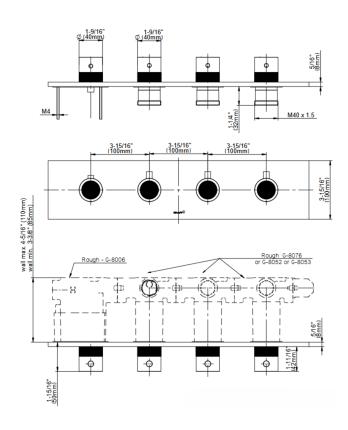

## **Product Features**

- · High flow
- Aerated flow rate 9 gpm @60 psi
- Handshower flow rate ?1.5 max gpm
- 9-3/4" spout reach
- 30-7/16" to 33-9/16" ~ spout height
- Includes handshower with 59" hose
- Optional in-line pressure balancing valve
- To complete package, you must order Rough and Trim
- To complete package, you must order spout connection rough