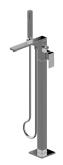

## **Product Features**

- · High flow
- Aerated flow rate 9 gpm @60 psi
- Handshower flow rate ?1.5 max gpm
- 9-3/4" spout reach
- 30-7/16" to 33-9/16" ~ spout height
- Includes handshower with 59" hose
- Optional in-line pressure balancing valve
- To complete package, you must order Rough and Trim
- To complete package, you must order spout connection rough