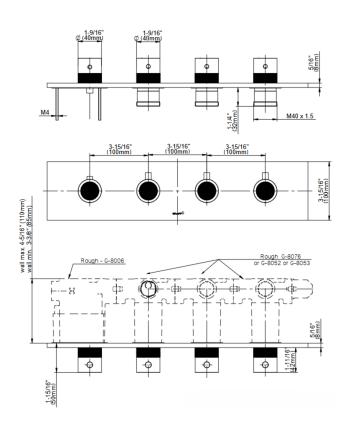

## **Product Features**

- · High flow
- Aerated spout flow rate 11 gpm @60 psi
- Handshower flow rate ?1.5 max gpm
- 8-11/16" spout reach
- 40-3/8"-43-1/2" approximate height
- Includes handshower with 59" hose
- Optional in-line pressure balancing valve
- To complete package, you must order spout connection rough