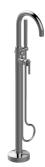

## **Product Features**

- · High flow
- Aerated spout flow rate 11 gpm @60 psi
- Handshower flow rate ?1.5 max gpm
- 8-11/16" spout reach
- 40-3/8"-43-1/2" approximate height
- Includes handshower with 59" hose
- Optional in-line pressure balancing valve
- To complete package, you must order spout connection rough