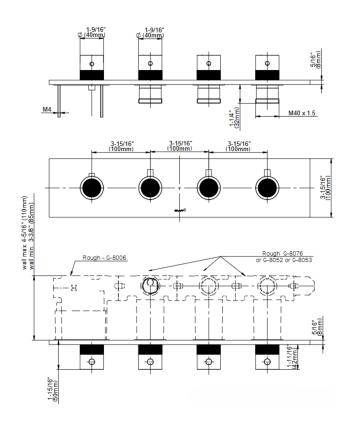

## **Product Features**

- Two metal handles
- Decorative trim plate
- To complete package, you must order rough valves