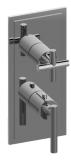

## G-8081-LM62C17-T

Transitional M-Series Valve Trim with Two Handles (Trim Only)

## **Product Features**

- Two metal handles
- Decorative trim plate
- To complete package, you must order rough valve