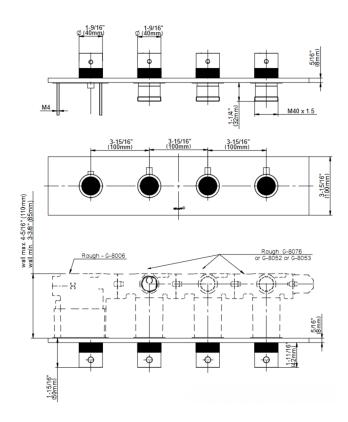

eatures**

- Two metal handles
- Decorative trim plate
- To complete package, you must order rough valve

## **Available Finishes**

- 24K Polished Gold
- 24K Brushed Gold
- Brushed Brass PVD®
- Brushed Gold PVD®
- Architectural Black™
- Brushed Nickel
- Brushed Nickel PVD®
- Brushed Onyx PVD®
- Brushed Tuscan Bronze PVD®
- Rose Gold / Brushed Copper PVD®
- Gunmetal PVD®
- Matte Black
- Olive Bronze
- Onyx PVD®
- Polished Brass PVD®
- Polished Chrome
- Polished Gold PVD®
- Polished Nickel
- Polished Nickel PVD®
- Polished Tuscan Bronze PVD®
- Rose Gold / Polished Copper PVD®
- Satin Gold PVD®
- Steelnox® (Satin Nickel)
- Un?nished Brass
- Unfinished Brushed Brass
- Vintage Brushed Brass
- Warm Bronze PVD®
- Architectural White

<sup>\*</sup> Special order finish - call for availability