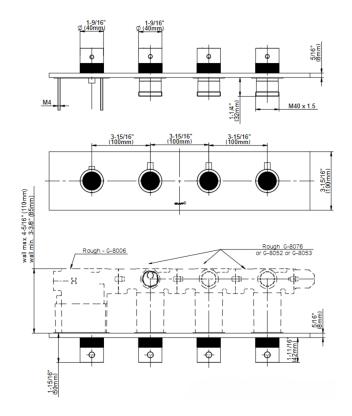

## **Product Features**

- Two metal handles
- Decorative trim plate
- To complete package, you must order rough valve