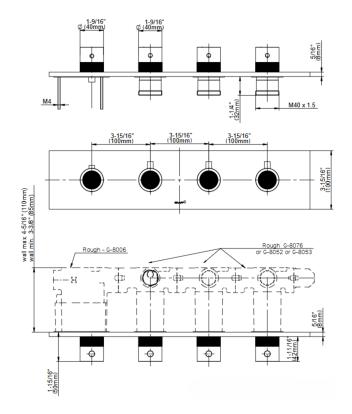

## **Product Features**

- Two metal handles
- Decorative trim plate
- To complete package, you must order rough valves