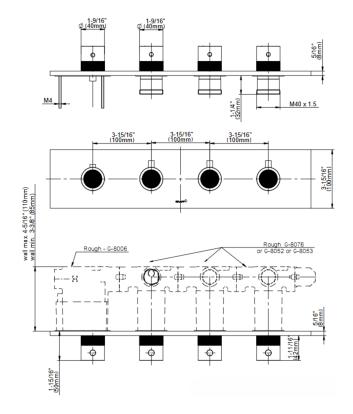

## **Product Features**

- Four metal handles
- Decorative trim plate
- To complete package, you must order rough valves