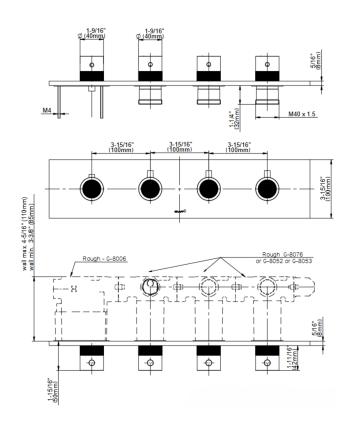

## **Product Features**

- Four metal handles
- Decorative trim plate
- To complete package, you must order rough valves