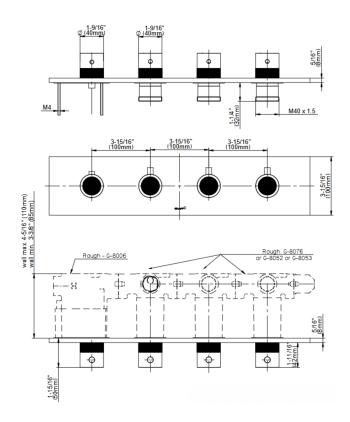

## **Product Features**

- Four metal handles
- Decorative trim plate
- To complete package, you must order rough valves