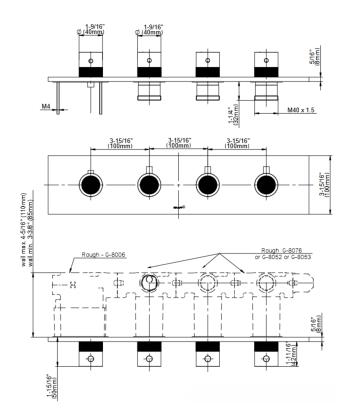

## **Product Features**

- Four metal handles
- Decorative trim plate
- To complete package, you must order rough valves