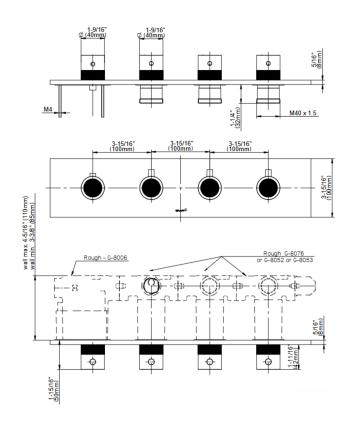

## **Product Features**

- Four metal handles
- Decorative trim plate
- To complete package, you must order rough valves