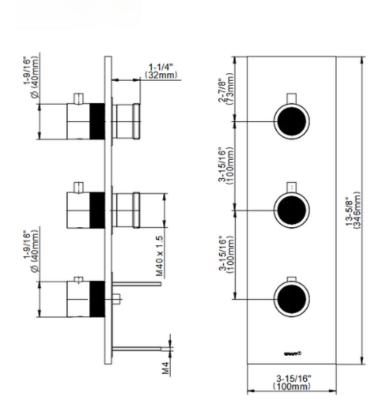

## **Product Features**

- Four metal handles
- Decorative trim plate
- To complete package, you must order rough valves