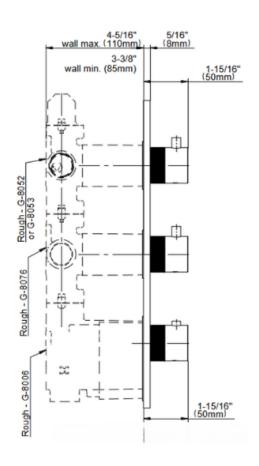

## **Product Features**

- Four metal handles
- Decorative trim plate
- To complete package, you must order rough valves