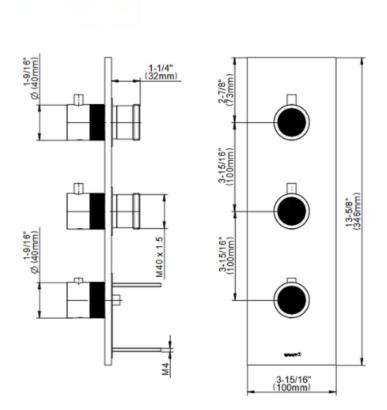

## **Product Features**

- Four metal handles
- Decorative trim plate
- To complete package, you must order rough valves