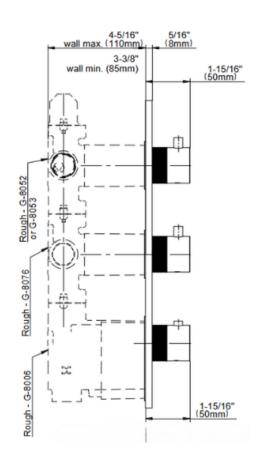

## **Product Features**

- Four metal handles
- Decorative trim plate
- To complete package, you must order rough valves