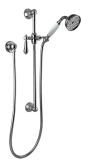

## **Product Features**

- Handshower with ceramic handle
- 22" wall-mounted slide bar and 59" shower hose
- Includes Traditional Handshower - G-8634
- Adjustable bracket fits all hoses with conical nut
- Includes 1/2" NPT male threaded wall supply elbow
- Handshower flow rate ?1.5 max gpm