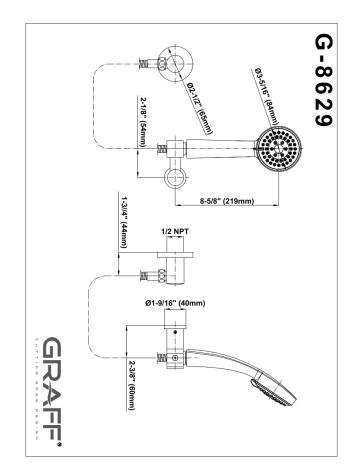

## **Product Features**

- Handshower with ceramic handle
- 22" wall-mounted slide bar and 59" shower hose
- Includes Traditional Handshower - G-8634
- Adjustable bracket fits all hoses with conical nut
- Includes 1/2" NPT male threaded wall supply elbow
- Handshower flow rate ?1.5 max gpm