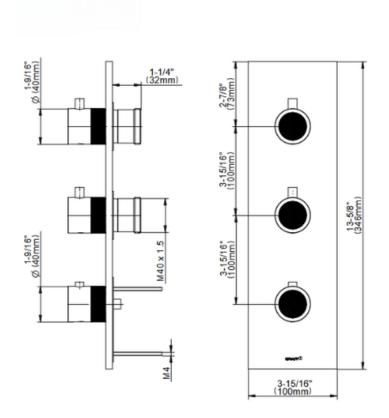

## **Product Features**

- Three Metal Handles
- Decorative trim plate
- To complete package, you must order rough valves