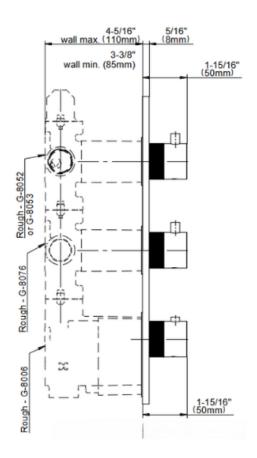

## **Product Features**

- Three Metal Handles
- Decorative trim plate
- To complete package, you must order rough valves