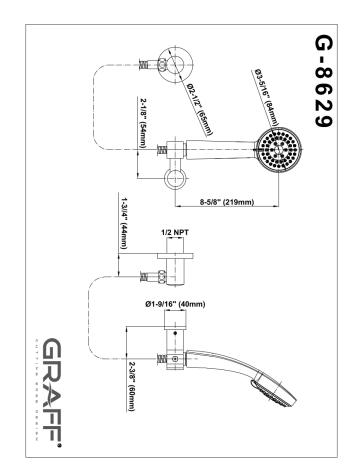

## **Product Features**

- Handshower with ceramic handle
- 22" wall-mounted slide bar and 59" shower hose
- Includes Traditional Handshower - G-8634
- Adjustable bracket fits all hoses with conical nut
- Includes 1/2" NPT male threaded wall supply elbow
- Handshower flow rate ?1.5 max gpm