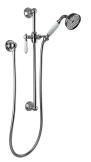

## **Product Features**

- Handshower with ceramic handle
- 22" wall-mounted slide bar and 59" shower hose
- Includes Traditional Handshower - G-8634
- Adjustable bracket fits all hoses with conical nut
- Includes 1/2" NPT male threaded wall supply elbow
- Handshower flow rate ?1.5 max gpm