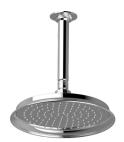

## **Product Features**

- 8" round, low-profile rain showerhead
- 6" ceiling shower arm and flange
- 169 no-clog, easy-clean rubber spray nozzles
- 1/2" NPT male thread inlet
- Showerhead flow rate ? 1.8 max gpm