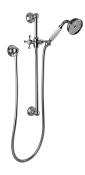

## **Product Features**

- Handshower with ceramic handle
- 22" wall-mounted slide bar and 59" shower hose
- Includes Traditional Handshower
  G-8634
- Adjustable bracket fits all hoses with conical nut
- Includes 1/2" NPT male threaded wall supply elbow
- Handshower flow rate ?1.5 max gpm