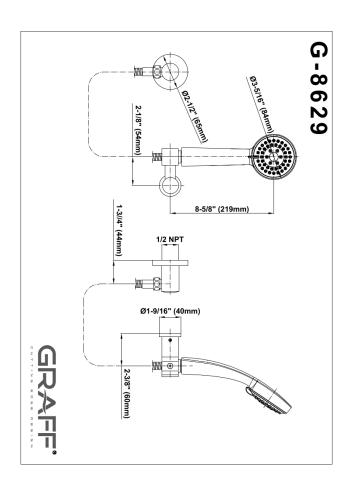

## **Product Features**

- Handshower with ceramic handle
- 22" wall-mounted slide bar and 59" shower hose
- Includes Traditional Handshower
  G-8634
- Adjustable bracket fits all hoses with conical nut
- Includes 1/2" NPT male threaded wall supply elbow
- Handshower flow rate ?1.5 max gpm