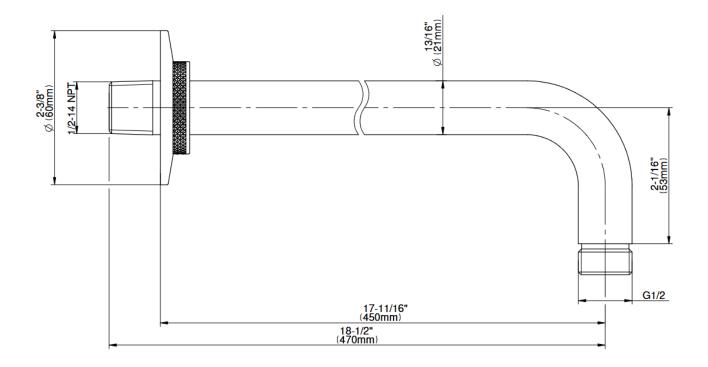

## **Product Features**

- Includes arm and round flange
- 1/2" NPT male thread inlet
- For use with all showerheads (recommended for use with G-8406)