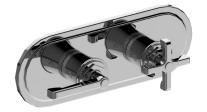

## **Product Features**

- Two metal handles
- Decorative trim plate
- To complete package, you must order rough valves