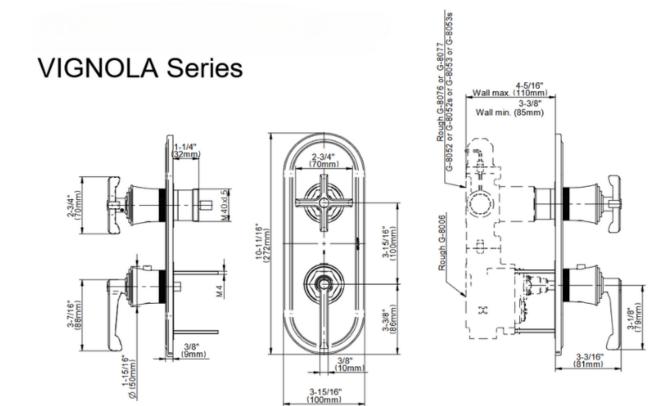

## **Product Features**

- Two metal handles
- Decorative trim plate
- To complete package, you must order rough valves