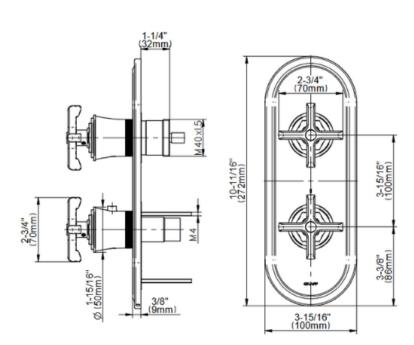

## **Product Features**

- Two metal handles
- Decorative trim plate
- To complete package, you must order rough valves