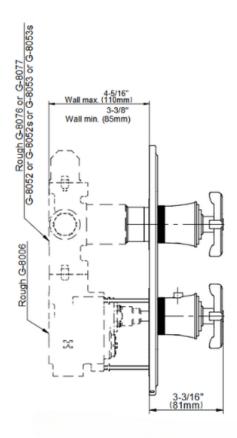

## **Product Features**

- Two metal handles
- Decorative trim plate
- To complete package, you must order rough valves