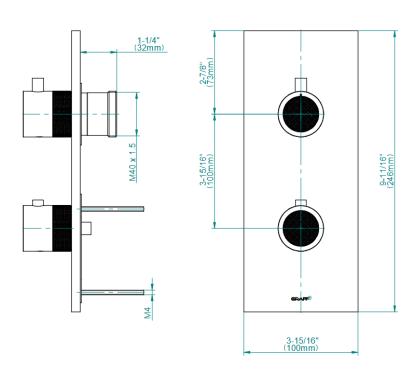

## **Product Features**

- Two metal handles
- Decorative trim plate
- To complete package, you must order rough valves