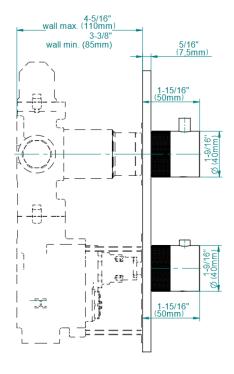

## **Product Features**

- Two metal handles
- Decorative trim plate
- To complete package, you must order rough valves